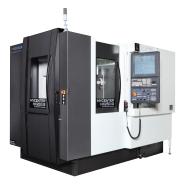

# **Turning Solutions**High Precision Machine Tools

#### **INDEX Production Turning**

- · High-volume, highproduction turning:
- Turn-mill centers (B-axis)
- Turn-grind centers
- Multi-turret lathes
- Multi-spindle solutions (6 or 8)

#### INDEX