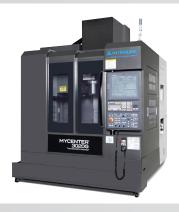

## Milling Solutions High Precision Machine Tools

#### SMEC VMC'S

- Heavy-duty linear or box way construction
- 40/50 taper spindles
- Direct drive or gear head
- 24 & 30 tool magazine capacity
- Fanuc controls