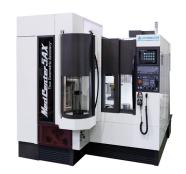

## Milling Solutions High Precision Machine Tools

#### Kitamura 5-axis

- Ultra-high precision simultaneous 5-axis machining
- Positioning accuracy: +/-0.000079", Repeatability: +/-0.000039"
- Compact design